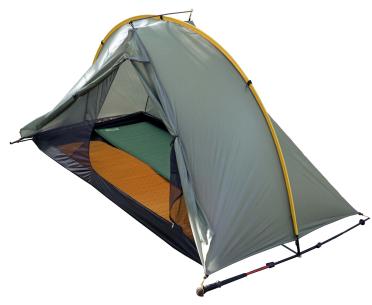

## **TARPTENT ULTRALIGHT SHELTERS**

Two and one quarter quarter pounds for 1-2 people

## **Specifications**

| Sleeps            | 1-2                                   |
|-------------------|---------------------------------------|
| Weight            | 37 oz (1 kg)<br>including 6 stakes    |
| Width             | 46 in (117 cm)                        |
| Length            | 104 in (264 cm)                       |
| Height            | 43 in (109 cm)                        |
| Floor<br>Area     | 23.9 sq ft (2.2 sq m)                 |
| Vestibule<br>Area | 8.2 sq ft (0.76 sq m)                 |
| Stakes (included) | 2 with trekking poles;<br>6 if staked |
| Packed size       | 18 x 4 in<br>(46 x 10 cm)             |
| Price             | \$269                                 |

## **Features**

Free-standing (with trekking poles) or staked Optional carbon pole saves 3.4 ounces

Stuffable and small packed size.

5,000 mm hydrostatic head pressure rating for fly, 3,000 mm for floor.

Vestibule shield rain, provides gear storage

Fast setup — 2 minutes from sack to pitched

Integrated gear pockets

Taut pitch resists wind, sag, and storms

Integrated line tighteners

Reflective spectra cord guylines