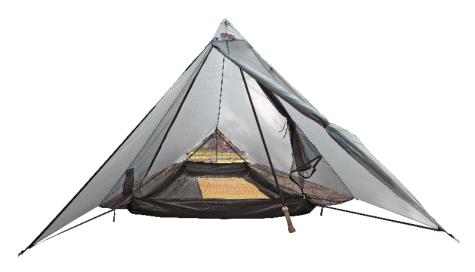

## **TARPTENT ULTRALIGHT SHELTERS**

**ProTrail** 

One and a half pounds for 1 person

## **Features**

Fast setup — Under 1.5 minutes from sack to pitched
Sets up with trekking poles or optional poles
Highly adjustable pitch for severe storms
Easy entry/exit — no front guyline needed
Hybrid bathtub floor — can relax for increased space.
Bug proof with abundant netting for views and airflow
Front beak shields rain, provides lots of gear storage
Rear storm flap opens and closes from inside
Quick drying — inside and out in minutes
Small packed size — stuffable
Taut pitch resists wind, sag, and storms; integrated
line tighteners
Reflective spectra cord guylines included