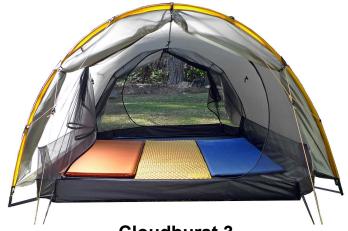

## **Cloudburst 3**

Three and a quarter pounds for 3 people

## Specifications

| Sleeps               | 3                                                     |
|----------------------|-------------------------------------------------------|
| Weight               | 54 oz (1.53 kg)                                       |
| Floor<br>Width       | 62 in (157 cm)                                        |
| Floor<br>Length      | 86 in (218 cm)                                        |
| Height               | 41 in (104 cm)                                        |
| Floor<br>Area        | 37 sq ft (3.4 sq m)                                   |
| Vestibule<br>Area    | 8 sq ft (0.74 sq m) each<br>end; fits 3 packs one end |
| Stakes<br>(included) | 4 x 6in                                               |
| Packed size          | 18 x 5 in (46 x 13 cm)                                |
| Price                | \$385                                                 |

## Features

| Double entrance and double vestibules           |  |  |
|-------------------------------------------------|--|--|
| 4-stake setup                                   |  |  |
| Dual arches; aerodynamic shape and good         |  |  |
| headroom                                        |  |  |
| Abundant netting for views, airflow, and insect |  |  |
| resistance; bug proof when zipped up            |  |  |
| Excellent gear storage both ends                |  |  |
| Fast setup — 2 minutes from sack to pitched     |  |  |
| Low fly edge for warmth when needed; can        |  |  |
| open way up as desired.                         |  |  |
| Reflective spectra cord guylines included       |  |  |
| Optional 3rd pole for snow and high wind        |  |  |
| Optional condensation liner available           |  |  |