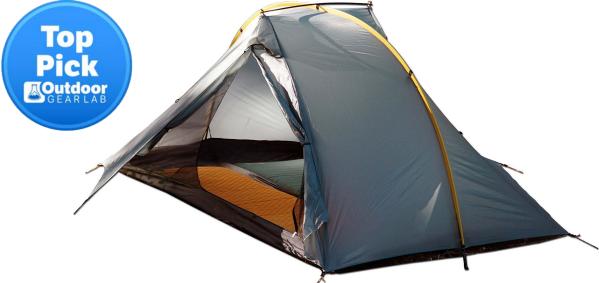

## **Double Rainbow**

Two and a half pounds for 2 people

## Specifications

| Sleeps               | 2                                               |
|----------------------|-------------------------------------------------|
| Weight               | 42 oz (1192 g)                                  |
| Floor Width          | 50 in (127 cm)                                  |
| Floor Length         | 88 in (224 cm)                                  |
| Height               | 42 in (107 cm)                                  |
| Floor Area           | 30.6 sq ft<br>(2.84 sq m)                       |
| Beak Area            | 7.5 sq ft (0.7 sq m)<br>each side; fits 2 packs |
| Stakes<br>(included) | 6 x 6"                                          |
| Packed size          | 18 x 4 in (46 x 10 cm)<br>if packed with poles  |
| Price                | \$299                                           |

## Free-standing (with trekking poles) or staked Stuffable and small packed size. 5,000 mm hydrostatic head pressure rating for fly, 3,000 mm for floor. Dual beaks shield rain, provides gear storage Fast setup — 2 minutes from sack to pitched Integrated gear pockets Taut pitch resists wind, sag, and storms Integrated line tighteners Reflective spectra cord guylines Clip-in breathable liner available