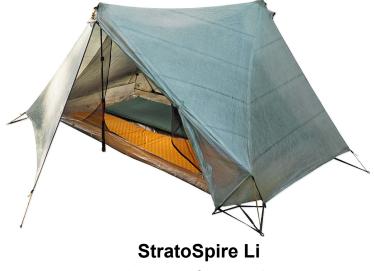

## **TARPTENT ULTRALIGHT SHELTERS**

28 ounces for 2 people

## Features

| Sleeps               | 2                               |
|----------------------|---------------------------------|
| Weight               | 28oz (794 g)<br>includes stakes |
| Floor<br>Width       | 45 in<br>(114 cm)               |
| Floor<br>Length      | 86 in (218 cm)                  |
| Interior<br>Height   | 44 in (112 cm)                  |
| Floor<br>Area        | 26.9 sq ft<br>(2.5 sq m)        |
| Stakes<br>(included) | 6 x 6 in                        |
| Packed size          | 16 x 4.5 in (41 x 11 cm)        |
| Price                | \$679                           |

Dyneema® fabrics for ultimate strength and lightweight Bomber performance in high winds Double wall, dual entry, and dual vestibules Mesh or solid fabric interior Fully taped and waterproof: 8,000+ mm hydrostatic head Interior and fly set up independently. Interior stays dry during entry, exit, setup and takedown Generous vestibules for excellent gear storage space Taut pitch with PitchLoc<sup>™</sup> corners and line tighteners Reflective spectra cord guylines Fast setup — about 2 minutes from sack to pitched