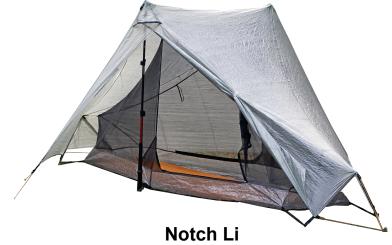

## **TARPTENT ULTRALIGHT SHELTERS**

19.9 ounces for 1 person

## Features

| Sleeps               | 1                                          |
|----------------------|--------------------------------------------|
| Weight               | 19.9 oz (565 g)<br>includes stakes         |
| Max Floor<br>Width   | 32 in<br>(81 cm)                           |
| Floor<br>Length      | 84 in (213 cm)                             |
| Interior<br>Height   | 43 in (109 cm)                             |
| Floor<br>Area        | 15.2 sq ft (minimum)<br>(1.4 sq m minimum) |
| Stakes<br>(included) | 4 x 6 in                                   |
| Packed size          | 16 x 4 in (41 x 10 cm)                     |
| Price                | \$599                                      |

Dyneema® fabrics for ultimate strength and lightweight Double wall, dual entry, and dual vestibules Fully taped and waterproof: 8,000+ mm hydrostatic head Interior sets up independently. Interior stays dry during entry, exit, setup and takedown Generous vestibules for excellent gear storage space Taut pitch with PitchLoc<sup>™</sup> corners and line tighteners Reflective spectra cord guylines