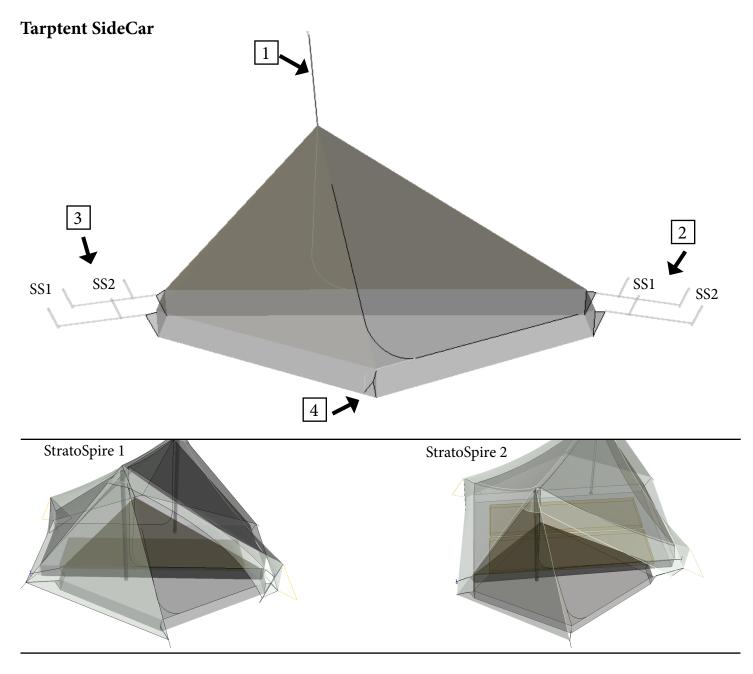

## **General Installation Technique**

Set up your StratoSpire and zip open the vestibule in which you want to install the SideCar. The SideCar fits both the StratoSpire 1 (SS1) and StratoSpire 2 (SS2) but is shifted right or left depending on the model. Note the diagram above and the clips marked "SS1" and "SS2".

## 1. Apex Strap

Attach the clip to the fly ring (where the interior attaches) and use the adjustment buckle to tighten or loosen the strap until the top of the SideCar is 36 inches (91 cm) above ground.

# 2. Right Side Floor Straps

Clip front corner to ring at fly perimeter low corner. For SS1, use middle clip; For SS2, use outside clip. Stake rear corner to ground at perimeter hem. For SS1, use middle clip; For SS2, use outside clip.

# 3. Left Side Floor Straps

Clip front corner to ring at fly perimeter low corner. For SS1, use outside clip; For SS2, use middle clip. Stake rear corner to ground at perimeter hem. For SS1, use outside clip; For SS2, use middle clip.

# 4. Vestibule Edge Floor Strap

Clip to vestibule ring or ground stake depending on stake position and vestibule tension.