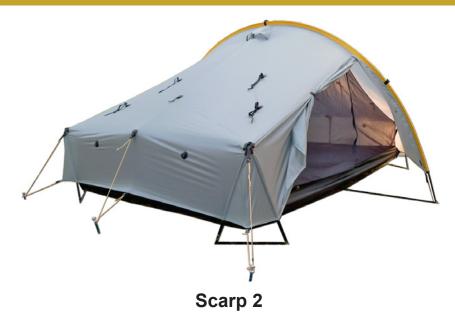

## **TARPTENT ULTRALIGHT SHELTERS**

Three and three quarter pounds for 2 people

## **Specifications**

| Sleeps            | 2                                        |
|-------------------|------------------------------------------|
| Weight            | 60 oz (1700 g)<br>includes 6 x 8" stakes |
| Floor             | 52 in                                    |
| Width             | (132 cm)                                 |
| Floor<br>Length   | 86 in (218 cm)                           |
| Interior          | 45 in (114 cm)                           |
| Height            | adjustable                               |
| Floor             | 31 sq ft                                 |
| Area              | (2.9 sq m)                               |
| Stakes (included) | 6 x 8 in                                 |
| Packed size       | 18 x 4.5 in (46 x 11 cm)                 |
| Price             | \$369                                    |

## **Features**

Four season, free-standing, and snow-load capable with optional 17-ounce pole crossing pole set.

Available mesh or solid wall interior.

Double wall, dual entry, and dual vestibules.

Separate living compartment clips up to fly and is completely removable.

Interior never gets wet during entry, exit, setup or takedown in storms.

Roomy with excellent headroom.

Very fast pitch—2 minutes from sack to pitched.

Reflective spectra cord guylines