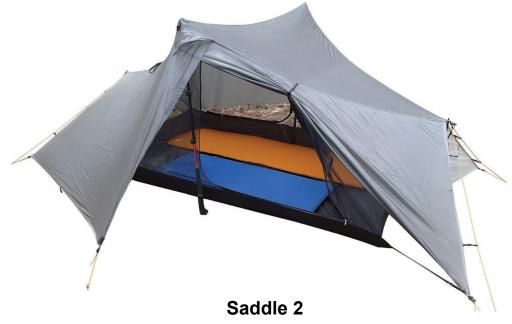

## **TARPTENT ULTRALIGHT SHELTERS**

Two and one quarter pounds for 2 people

## Specifications

| Sleeps               | 2                                            |
|----------------------|----------------------------------------------|
| Weight               | 37oz (1050 g)<br>includes 6 x 6 in<br>stakes |
| Floor<br>Width       | 50 in<br>(127 cm)                            |
| Floor<br>Length      | 84 in (213 cm)                               |
| Interior<br>Height   | 42 in (107 cm)<br>adjustable                 |
| Floor<br>Area        | 29.2 sq ft (2.7 sq m)                        |
| Stakes<br>(included) | 6 x 8 3/4 in                                 |
| Packed size          | 16 x 4.5 in (41 x 11 cm)<br>stuffable        |
| Price                | \$329                                        |

## Features

| _ |                                                      |
|---|------------------------------------------------------|
|   | Strong and stable will handle moderate snowfall.     |
|   | Trekking or alternate available pole support.        |
|   | Fully stuffable                                      |
|   | Double wall, dual entry, and dual vestibules.        |
| _ | Separate living compartment clips up to fly and is   |
|   | completely removable.                                |
|   | Fly and interior can be set up independently.        |
| _ | Interior never gets wet during entry, exit, setup or |
|   | takedown in storms.                                  |
|   | Fits two wide pads.                                  |
| ) | Fast pitch—2 minutes from sack to pitched.           |
|   | Reflective spectra cord guylines                     |
|   |                                                      |