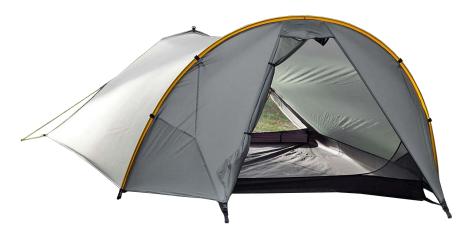

## **TARPTENT ULTRALIGHT SHELTERS**

Rainshadow 3

Three pounds for 3 people

## **Specifications**

| Sleeps              | 3                                               |
|---------------------|-------------------------------------------------|
| Weight              | 47 oz (1330 g)<br>when using a<br>trekking pole |
| Floor<br>Width      | 70/68 in<br>(178/173 cm)                        |
| Floor<br>Length     | 84 in (213 cm)                                  |
| Interior<br>Height  | 43 in (109 cm)                                  |
| Floor               | 40.25 sq ft                                     |
| Area Vestibule Area | (3.74 sq m)<br>11 sq ft<br>(1.03 sq m)          |
| Stakes (included)   | 5                                               |
| Packed size         | 18 x 5 in<br>(46 x 12 cm)                       |
| Price               | \$319                                           |

## **Features**

Fast setup — 2 minutes from sack to pitched
Integrated line tighteners
Full bathtub floor with 5 in / 12.5 cm walls
30d, silicone coated fabrics for strength and durability.
Low fly edge eliminates splash potential
Rear substitute pole (1 3/4 oz / 50g) available
Abundant netting for views and airflow; bug proof
Large vestibule provides gear storage
Quick drying — inside and out in minutes
Small packed size — removable strut for stuffing
Reflective spectra cord guylines included