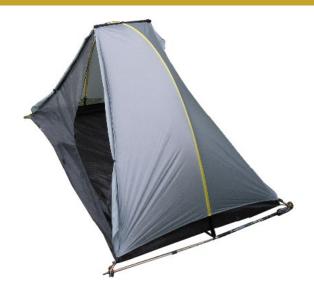

## **TARPTENT ULTRALIGHT SHELTERS**

Rainbow

Two pounds for 1-2 people

## **Features**

Free-standing (with trekking poles) or staked

Hybrid bathtub floor — clip / unclip floor walls for
splash, space, views, and airflow

Abundant netting for views, airflow, and insect
resistance; bug proof when zipped up

Front beak shields rain, provides gear storage

Fast setup — 2 minutes from sack to pitched

Quick drying — inside and out in minutes

Small packed size — removable strut for stuffing

Taut pitch resists wind, sag, and storms; integrated
line tighteners