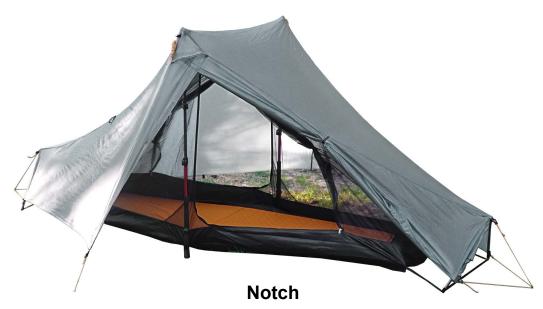

## **TARPTENT ULTRALIGHT SHELTERS**

One and three quarter pounds for 1 person

## **Specifications**

| Sleeps          | 1                       |
|-----------------|-------------------------|
| Weight          | 28oz (770 g)            |
|                 | includes stakes         |
| Max Floor       | 32 in                   |
| Width           | (81 cm)                 |
| Floor<br>Length | 84 in (213 cm)          |
| Interior        | 43 in (109 cm)          |
| Height          | adjustable              |
| Floor           | 15.2 sq ft (minimum)    |
| Area            | (1.4 sq m minimum)      |
| Stakes          | 4 x 6 in                |
| (included)      |                         |
| Packed          | 16 x 3.5 in (41 x 9 cm) |
| size            |                         |
| Price           | \$314                   |

## **Features**

Double wall, dual entry, and dual vestibules

Pressure rated 3,000 mm fly; 30d silicone coated

Fly sets up independently

Interior sets up independently

Interior stays dry during entry, exit, setup and takedown

Generous vestibules for excellent gear storage space

Taut pitch with PitchLoc™ corners and line tighteners

Reflective spectra cord guylines

Fast setup — about 1 minute from sack to pitched