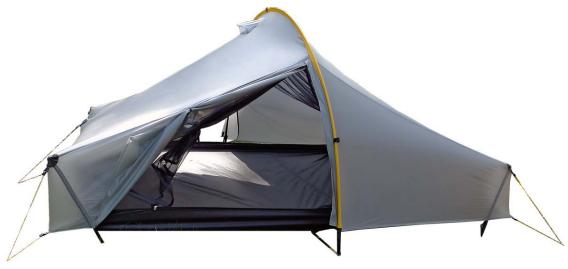

## **TARPTENT ULTRALIGHT SHELTERS**

Hogback Four pounds for 4 people

## Specifications

| Sleeps     | 4                      |
|------------|------------------------|
| Weight     | 66 oz (1.9 kg)         |
|            | includes 6 x 8" stakes |
| Floor      | 86 in                  |
| Width      | (218 cm)               |
| Floor      | 86 in (218 cm)         |
| Length     |                        |
| Interior   | 49 in (125 cm)         |
| Height     |                        |
| Floor      | 51 sq ft               |
| Area       | (4.8 sq m)             |
| Stakes     | 6 x 8 in               |
| (included) |                        |
| Packed     | 18 x 5 in (46 x 13 cm) |
| size       |                        |
| Price      | \$439                  |
|            | ÷ · • •                |

Double wall, dual entry, and dual vestibules.
Separate all mesh living compartment with 5" bathtub floor clips up to fly and is completely removable.
Interior never gets wet during entry, exit, setup or takedown in storms.
Very fast pitch—2 minutes from sack to pitched
Copious headroom--all 4 occupants can sit up together without touching a wall.
Large square floor space sleeps 4 adults.
Vestibules shield up to 4 packs.
Taut pitch with PitchLoc foldable corners.