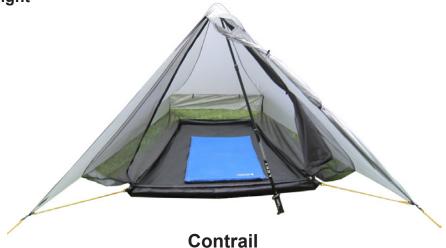

## **Specifications**

| Sleeps            | 1+                                                         |
|-------------------|------------------------------------------------------------|
| Weight            | 26 oz (740 g)                                              |
| Floor<br>Width    | 42/30 in (107/76 cm)<br>expands to<br>49/37 in (124/94 cm) |
| Floor<br>Length   | 84-91 in (213-231 cm)                                      |
| Height            | 45 in (114 cm)<br>adjustable                               |
| Floor             | 21 - 27 sq ft                                              |
| Area              | (1.9 - 2.5 sq m)                                           |
| Beak              | 10 sq ft                                                   |
| Area              | (0.9 sq m)                                                 |
| Stakes (included) | 4                                                          |
| Packed size       | 14 x 4 in (35 x 10 cm)                                     |
| Price             | \$209                                                      |

## **Features**

Fast setup — Under 1.5 minutes from sack to pitched Highly adjustable pitch for severe storms

Easy entry/exit — no front guyline needed Hybrid bathtub floor — can relax for increased space. Abundant netting for views, airflow, and insect resistance; bug proof when zipped up Front beak shields rain, provides lots of gear storage Quick drying — inside and out in minutes Small packed size — 14" total length Taut pitch resists wind, sag, and storms; integrated line tighteners Reflective spectra cord guylines included